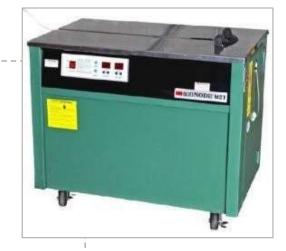

#### **Strapping**

#### Box Strapping Machines

- Semi Automatic
- Automatic

Pallet Strapping Machines (MH)