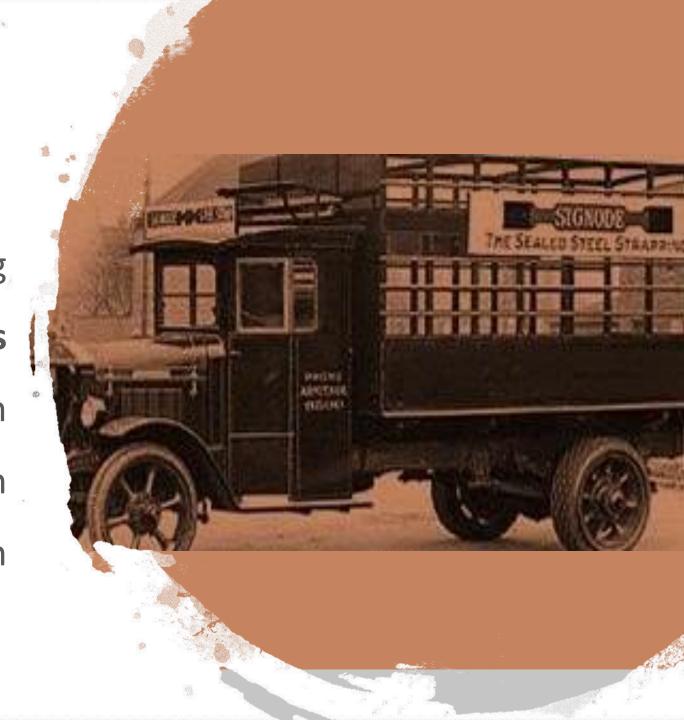

#### Signode's History

SIG started as a local strapping company in 1913. With 100+ years heritage SIG is today acknowledged global leader with presence in 45 countries and an employee strength of 7000+.