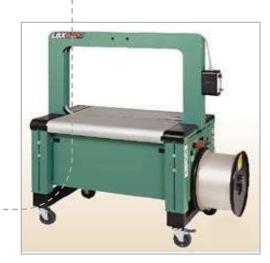

#### **Strapping**

#### Box Strapping Machines

- Semi Automatic
- Automatic

Pallet Strapping Machines (MH)