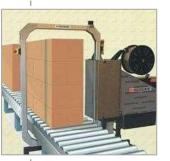

#### Box Strapping Machines

- Semi Automatic
- Automatic

Pallet Strapping Machines (MH)