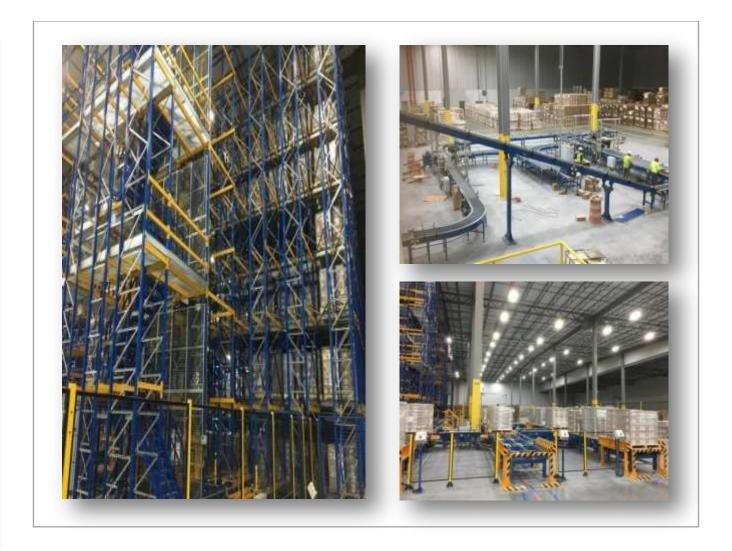

#### **Automated Storage & Retrieval System**

**Crane Based Automation** 

**Increased Pallet Density** 

Benefits:

**Vertical Space Utilization** 

**Eliminates Wrong Dispatches** 

**Real Time Tracking** 

Easy Retrieval