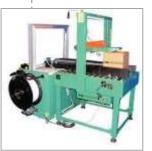

#### Box Strapping Machines

- Semi Automatic
- Automatic

Pallet Strapping Machines (MH)